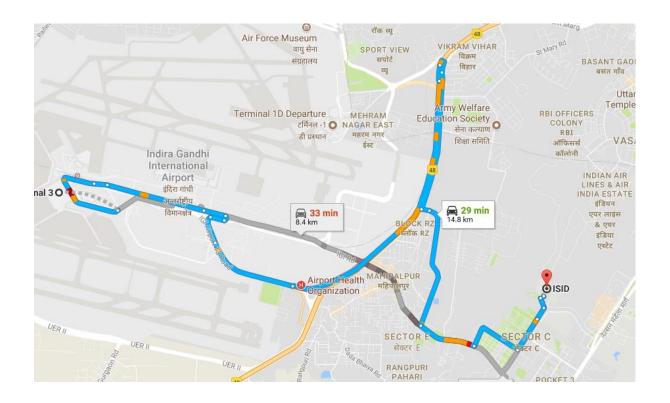

## Terminal 3 IGI New Delhi <=> Guest House ISID

Terminal 3, Guest House,

Indira Gandhi International Airport, New Delhi, India Institute for Studies in Industrial Development,
Plot-C4, Institutional Area, Vasant Kunj,
New Delhi - 110070.

Distance: 14.8 KM

Travel Time (by Car): 29 Minutes (Expected)