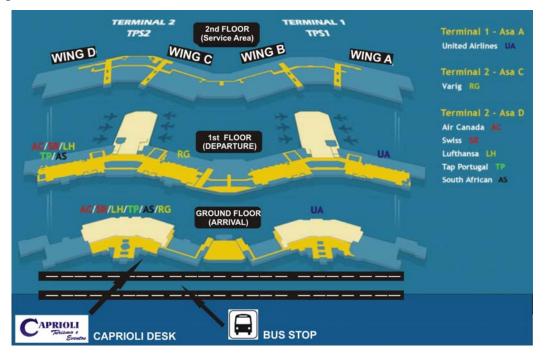

## Taking the bus from the airport:

Most of you will arrive at **Guarulhos International Airport (GRU)** in São Paulo. From there you will need to take a **bus** to Campinas, which takes approximately two hours. The bus company is called *Caprioli* and their office is just outside of Terminal 2. Buses leave roughly once an hour, or once every hour and a half. There is no service between 2am and 6:30am.

Caprioli buses leave from the centre median near their office.

When you arrive at the station in Campinas, we will meet you at the station to pick you up. The waiting area will be down the escalator near the curb and benches *(not where all the taxis are)*. Look for someone with a sign that says Global Labour University. From there, we'll take you to your accommodations.